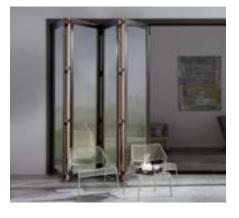

#### Pella Multi-Slide and Bifold Doors\* \$\$\$ - \$\$\$\$\$

- Distinctive styles designed to extend your living space beyond your walls.
- Personalize to your style with beautiful hardware, wood choices and rich finishes.
- Bifold panels fold neatly and multi-slide panels stack against one another.