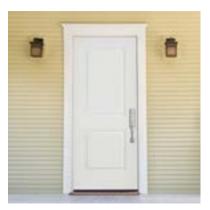

#### STEEL

Create a lasting impression with Pella's steel entry doors. They provide a quality appearance to your home that's easy to maintain, while giving you extra durability.

#### Steel \$\$ - \$\$\$\$

 Quality appearance and a smooth surface that is easy to maintain.

- Steel provides extra durability.
- Optional built-in sensors for added security.

Pella Storm Doors

\$ - \$\$