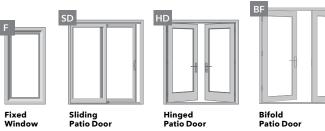

For more information on Pella's window and patio door offering, see your local Pella sales representative or visit pella.com.

Awning Window

Angle-Top Window

Bay or Bow

Window

Casement Window

Corner Window

Push-Out

Casement Window

Double-Hung Window

Sliding Window

Single-Hung

Window

Pella<sup>®</sup> windows and doors offer energy-efficient options that will meet or exceed ENERGY STAR® guidelines in all 50 states.<sup>1</sup>

Multi-Slide Patio Door

- <sup>1</sup> Some Pella products may not meet ENERGY STAR® guidelines in Canada. For more information, contact your local Pella sales representative or go to energystar.gc.ca.
- <sup>2</sup> Additional special shapes also available.
- Adduction special singles also available.
  3 Performance solutions require upgrades to triple-pane, AdvancedComfort Low-E and mixed glass thickness. Based on comparing product quotes and published STC/OITC and U-Factor ratings of leading national wood window and patio door brands.
- <sup>4</sup> Double-hung window only available with dual-pane glass
- 5 Pella's proprietary fiberglass material has displayed superior strength over wood, vinyl, aluminum, wood/ plastic composites, and other fiberglass materials used by leading national brands in tensile and 3-point bend tests performed in accordance with ASTM D638 and D790 testing standards.
- <sup>6</sup> Double-hung window available in East Region only.
- <sup>7</sup> Product availability varies by location. Please contact your local Pella rep for details.