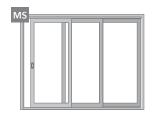

Multi-Slide Patio Door

- <sup>1</sup> Some Pella products may not meet ENERGY STAR® guidelines in Canada. For more information, contact your local Pella sales representative or go to energystar.gc.ca.
- <sup>2</sup> Additional special shapes also available.
- Adduction special singles also available.
  3 Performance solutions require upgrades to triple-pane, AdvancedComfort Low-E and mixed glass thickness. Based on comparing product quotes and published STC/OITC and U-Factor ratings of leading national wood window and patio door brands.
- <sup>4</sup> Double-hung window only available with dual-pane glass
- 5 Pella's proprietary fiberglass material has displayed superior strength over wood, vinyl, aluminum, wood/ plastic composites, and other fiberglass materials used by leading national brands in tensile and 3-point bend tests performed in accordance with ASTM D638 and D790 testing standards.
- <sup>6</sup> Double-hung window available in East Region only.
- <sup>7</sup> Product availability varies by location. Please contact your local Pella rep for details.