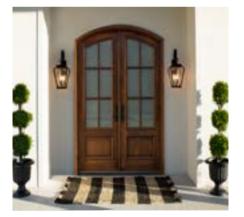

#### Pella<sup>®</sup> Entry Doors PREMIUM WOOD

Whatever your home's style, we have a wood entry door to match. Each Mahogany or Rustic Walnut door is unique – just as nature intended. Customize with panel styles, decorative glass, grilles and stains.

### Premium Wood

- Select the warm elegance of Mahogany or stunning Rustic Walnut.
- Wide variety of panel styles, prefinished stains, glass, grilles and decorative accents.
- Optional multipoint lock system and built-in sensors for added security.