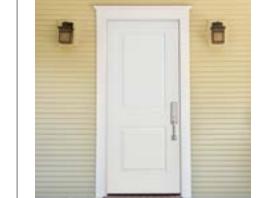

#### STEEL

Create a lasting impression with Pella's steel entry doors. They provide a quality appearance to your home that's easy to maintain, while giving you extra durability.

#### Steel \$\$ - \$\$\$\$

 Quality appearance and a smooth surface that is easy to maintain.

- Steel provides extra durability.
- Optional built-in sensors for added security.

Pella Storm Doors

\$ - \$\$