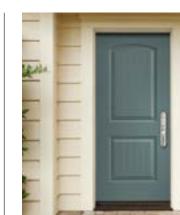

Fiberglass \$\$ - \$\$\$\$

- Dent-resistant and won't rust or corrode.
- Choose from Mahogany-grain, Oak-grain, Fir-grain and Smooth fiberglass.
- Optional multipoint lock system and built-in sensors for added security.